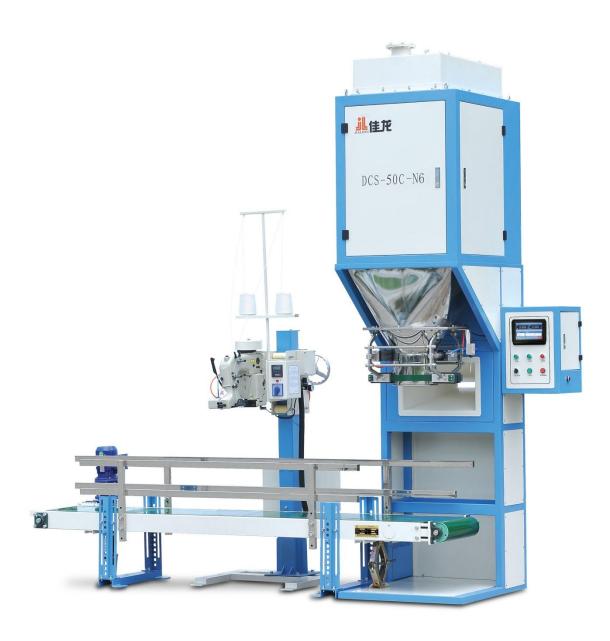

# DCS-50-C/N6 High Speed Quantitative Packing Scale

#### ◆ Technical Parameter

| Model. NO                | DCS-50-C/N6                                                 |  |
|--------------------------|-------------------------------------------------------------|--|
| Weighing extent:         | 20-50kg                                                     |  |
| Speed (bags/h)           | 300-420 (granule)                                           |  |
|                          |                                                             |  |
| Accuracy Grade           | X(0.2)                                                      |  |
| Air, Air Consumption     | 0.4~0.6MPa 1.5 m <sub>3</sub> /h (supplied by the customer) |  |
| Power, power consumption | AC380V 50Hz 0.3KW (can be customized)                       |  |
| Installation height(mm)  | 3020                                                        |  |

## **♦** Basic Configures

| Name                | Supplier          |
|---------------------|-------------------|
| Weighing Controller | Canada/General    |
| Load Cells          | USA/Celtron       |
| Power Switch        | Japan/Omron       |
| Switch              | Japan/Omron       |
| Buttons             | France/ Schneider |
| Cylinder            | Taiwan/Airtac     |
| solenoid valve      | Taiwan/Airtac     |

#### ◆ Functions & features

- Auto Weighing, auto Sewing, auto thread cutting
- Adopted weighing controller from professional manufacturers, not self made.
- Adjustable Thread length, adjustable Sewing machine head height
- The parts in touch with the raw materials are made of stainless steel and have longer using life
- Three stage cylinder: One single cylinder achieves four-station moves. Compact structure, fast response and low failure rate
- High-precision controller, Automatic error correction, auto alarm for over and under tolerance, fault auto diagnosis
- One key recovery function ,press the reset key back to the default parameters